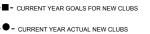

- ▲ - LAST YEAR ACTUAL NEW CLUBS

JUNE

OCT NOV DEC JAN FEB MAR

| ■- | MEMBER GROWTH NET GOAL |
|----|------------------------|
| •- | MEMBER GROWTH ACTUAL   |

- A - LAST YEAR MEMBERSHIP ACTUAL

| DROPPED CLUBS: 0 |    |
|------------------|----|
| DROPPED MEMBERS  |    |
| DECEASED         | 4  |
| CLUB CANCELLED   | 0  |
| OTHER            | 51 |
| TOTAL            | 55 |